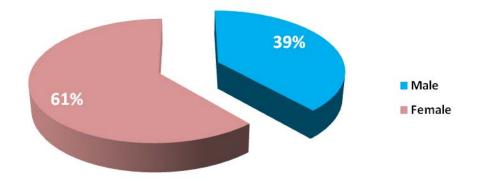

## Fall 2010 Students Living On-Campus By Gender

| Gender | Tally | Percentage |
|--------|-------|------------|
| Male   | 449   | 39%        |
| Female | 717   | 61%        |
| Total  | 1,166 | 100%       |