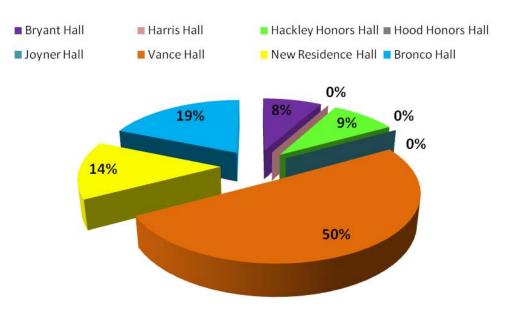

## **Fall 2010 Total Residence Hall Occupation**

| Residence Hall      | Male | Female | Total |
|---------------------|------|--------|-------|
| Bryant Hall         | 36   | 167    | 203   |
| Harris Hall         | 0    | 79     | 79    |
| Hackley Honors Hall | 40   | 35     | 75    |
| Hood Honors Hall    | 0    | 57     | 57    |
| Joyner Hall         | 0    | 94     | 94    |
| Vance Hall          | 226  | 0      | 226   |
| New Residence Hall  | 63   | 124    | 187   |
| Bronco Hall         | 84   | 161    | 245   |
| Total               | 449  | 717    | 1,166 |

## Fall 2010 Residence Hall Occupation By Gender

| Residence Hall      | Male | Female | Total |
|---------------------|------|--------|-------|
| Bryant Hall         | 36   | 167    | 203   |
| Harris Hall         | 0    | 79     | 79    |
| Hackley Honors Hall | 40   | 35     | 75    |
| Hood Honors Hall    | 0    | 57     | 57    |
| Joyner Hall         | 0    | 94     | 94    |
| Vance Hall          | 226  | 0      | 226   |
| New Residence Hall  | 63   | 124    | 187   |
| Bronco Hall         | 84   | 161    | 245   |
| Total               | 449  | 717    | 1,166 |