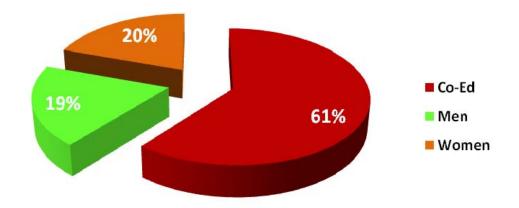

## Fall 2010 Students Living On-Campus By Dormitory Gender

| Dormitories |       |            |  |
|-------------|-------|------------|--|
| By Gender   | Tally | Percentage |  |
| Co-Ed       | 710   | 61%        |  |
| Men         | 226   | 19%        |  |
| Women       | 230   | 20%        |  |
| Total       | 1,166 | 100%       |  |