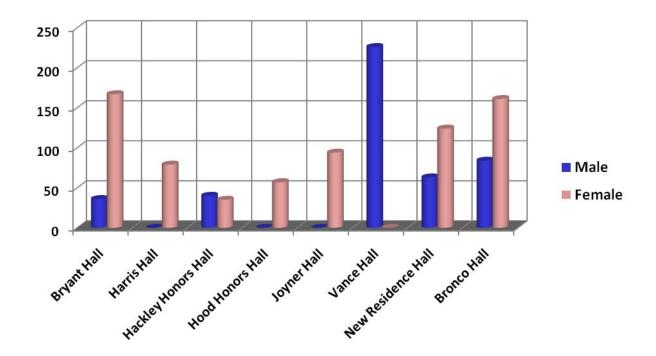

## **Fall 2010 Total Residence Hall Occupation**

| Residence Hall      | Male | Female | Total |
|---------------------|------|--------|-------|
| Bryant Hall         | 36   | 167    | 203   |
| Harris Hall         | 0    | 79     | 79    |
| Hackley Honors Hall | 40   | 35     | 75    |
| Hood Honors Hall    | 0    | 57     | 57    |
| Joyner Hall         | 0    | 94     | 94    |
| Vance Hall          | 226  | 0      | 226   |
| New Residence Hall  | 63   | 124    | 187   |
| Bronco Hall         | 84   | 161    | 245   |
| Total               | 449  | 717    | 1,166 |

## Fall 2010 Residence Hall Occupation By Gender

| Residence Hall      | Male | Female | Total |
|---------------------|------|--------|-------|
| Bryant Hall         | 36   | 167    | 203   |
| Harris Hall         | 0    | 79     | 79    |
| Hackley Honors Hall | 40   | 35     | 75    |
| Hood Honors Hall    | 0    | 57     | 57    |
| Joyner Hall         | 0    | 94     | 94    |
| Vance Hall          | 226  | 0      | 226   |
| New Residence Hall  | 63   | 124    | 187   |
| Bronco Hall         | 84   | 161    | 245   |
| Total               | 449  | 717    | 1,166 |